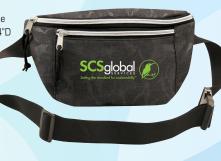

Limited Time Offered A Real Deal

P8827

RFID Waist Pack

Colors: Black, Slate Blue 10"W x 6"H x 4"D

Was \$8.33 Now \$6.67

Mason Tote Colors: Black, Brown 15"W x 13"H x 4"D

Was \$27.00 Now \$21.60