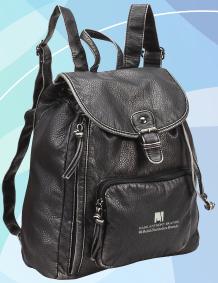

## P2575

Mason Backpack Colors: Black

12¾"W x 17½"H x 5¾"D

Was \$28.50 Now \$22.80

Reversible Messenger

Black

16"W x 12"H x 31/2"D

Was \$26.50