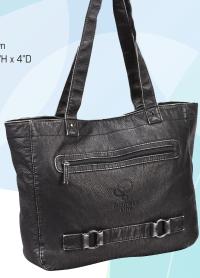

Limited Time Offered A Real Deal

P8827

RFID Waist Pack

Colors: Black, Slate Blue 10"W x 6"H x 4"D

Was \$8.33 Now \$6.67

Mason Tote Colors: Black, Brown 15"W x 13"H x 4"D

Was \$27.00 Now \$21.60