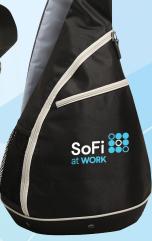

## P2446

Sling Backpack Black, Navy

12 1/2"W x 18"H x 6"D

Was \$14.40 Now \$11.52