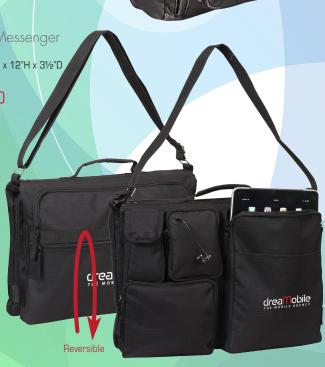

## P2575

Mason Backpack Colors: Black

12¾"W x 17½"H x 5¾"D

Was \$28.50 Now \$22.80

Reversible Messenger

Black

16"W x 12"H x 31/2"D

Was \$26.50

Now \$21.20

Auberge